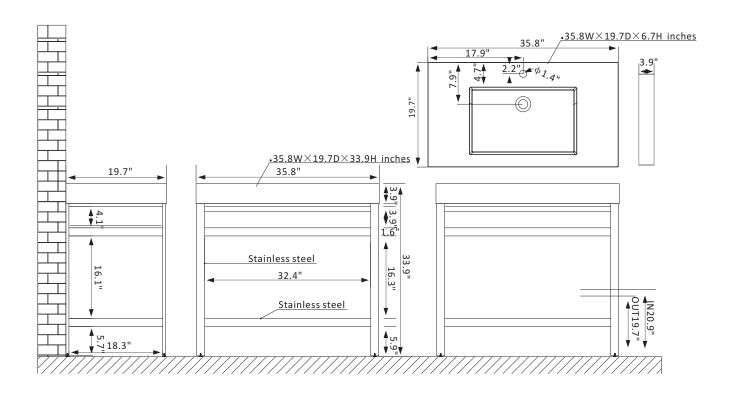

## Vinnova Ablitas Vanity Collection 702836-CH-WH-NM

## **Features**

Constructed of high-quality stainless steel with composite granite stone for superior durability and stability.

Base available in Brushed Gold, Matte Black, or Polished Chrome finish to complement your décor.

Includes integrated composite granite stone sink and countertop for a seamless, elegant look. Available in White, Gray, or Black.

Multiple color-matching options available for complete customization.

Beveled sink design ensures smooth water flow and minimizes splashing.

Large open shelf provides a spacious storage area below.

Horizontal bar provides the perfect spot for your favorite towels.

Pre-drilled and designed for easy plumbing and faucet installation.

\* Does not include faucet, drain assembly, P-trap, or backsplash.